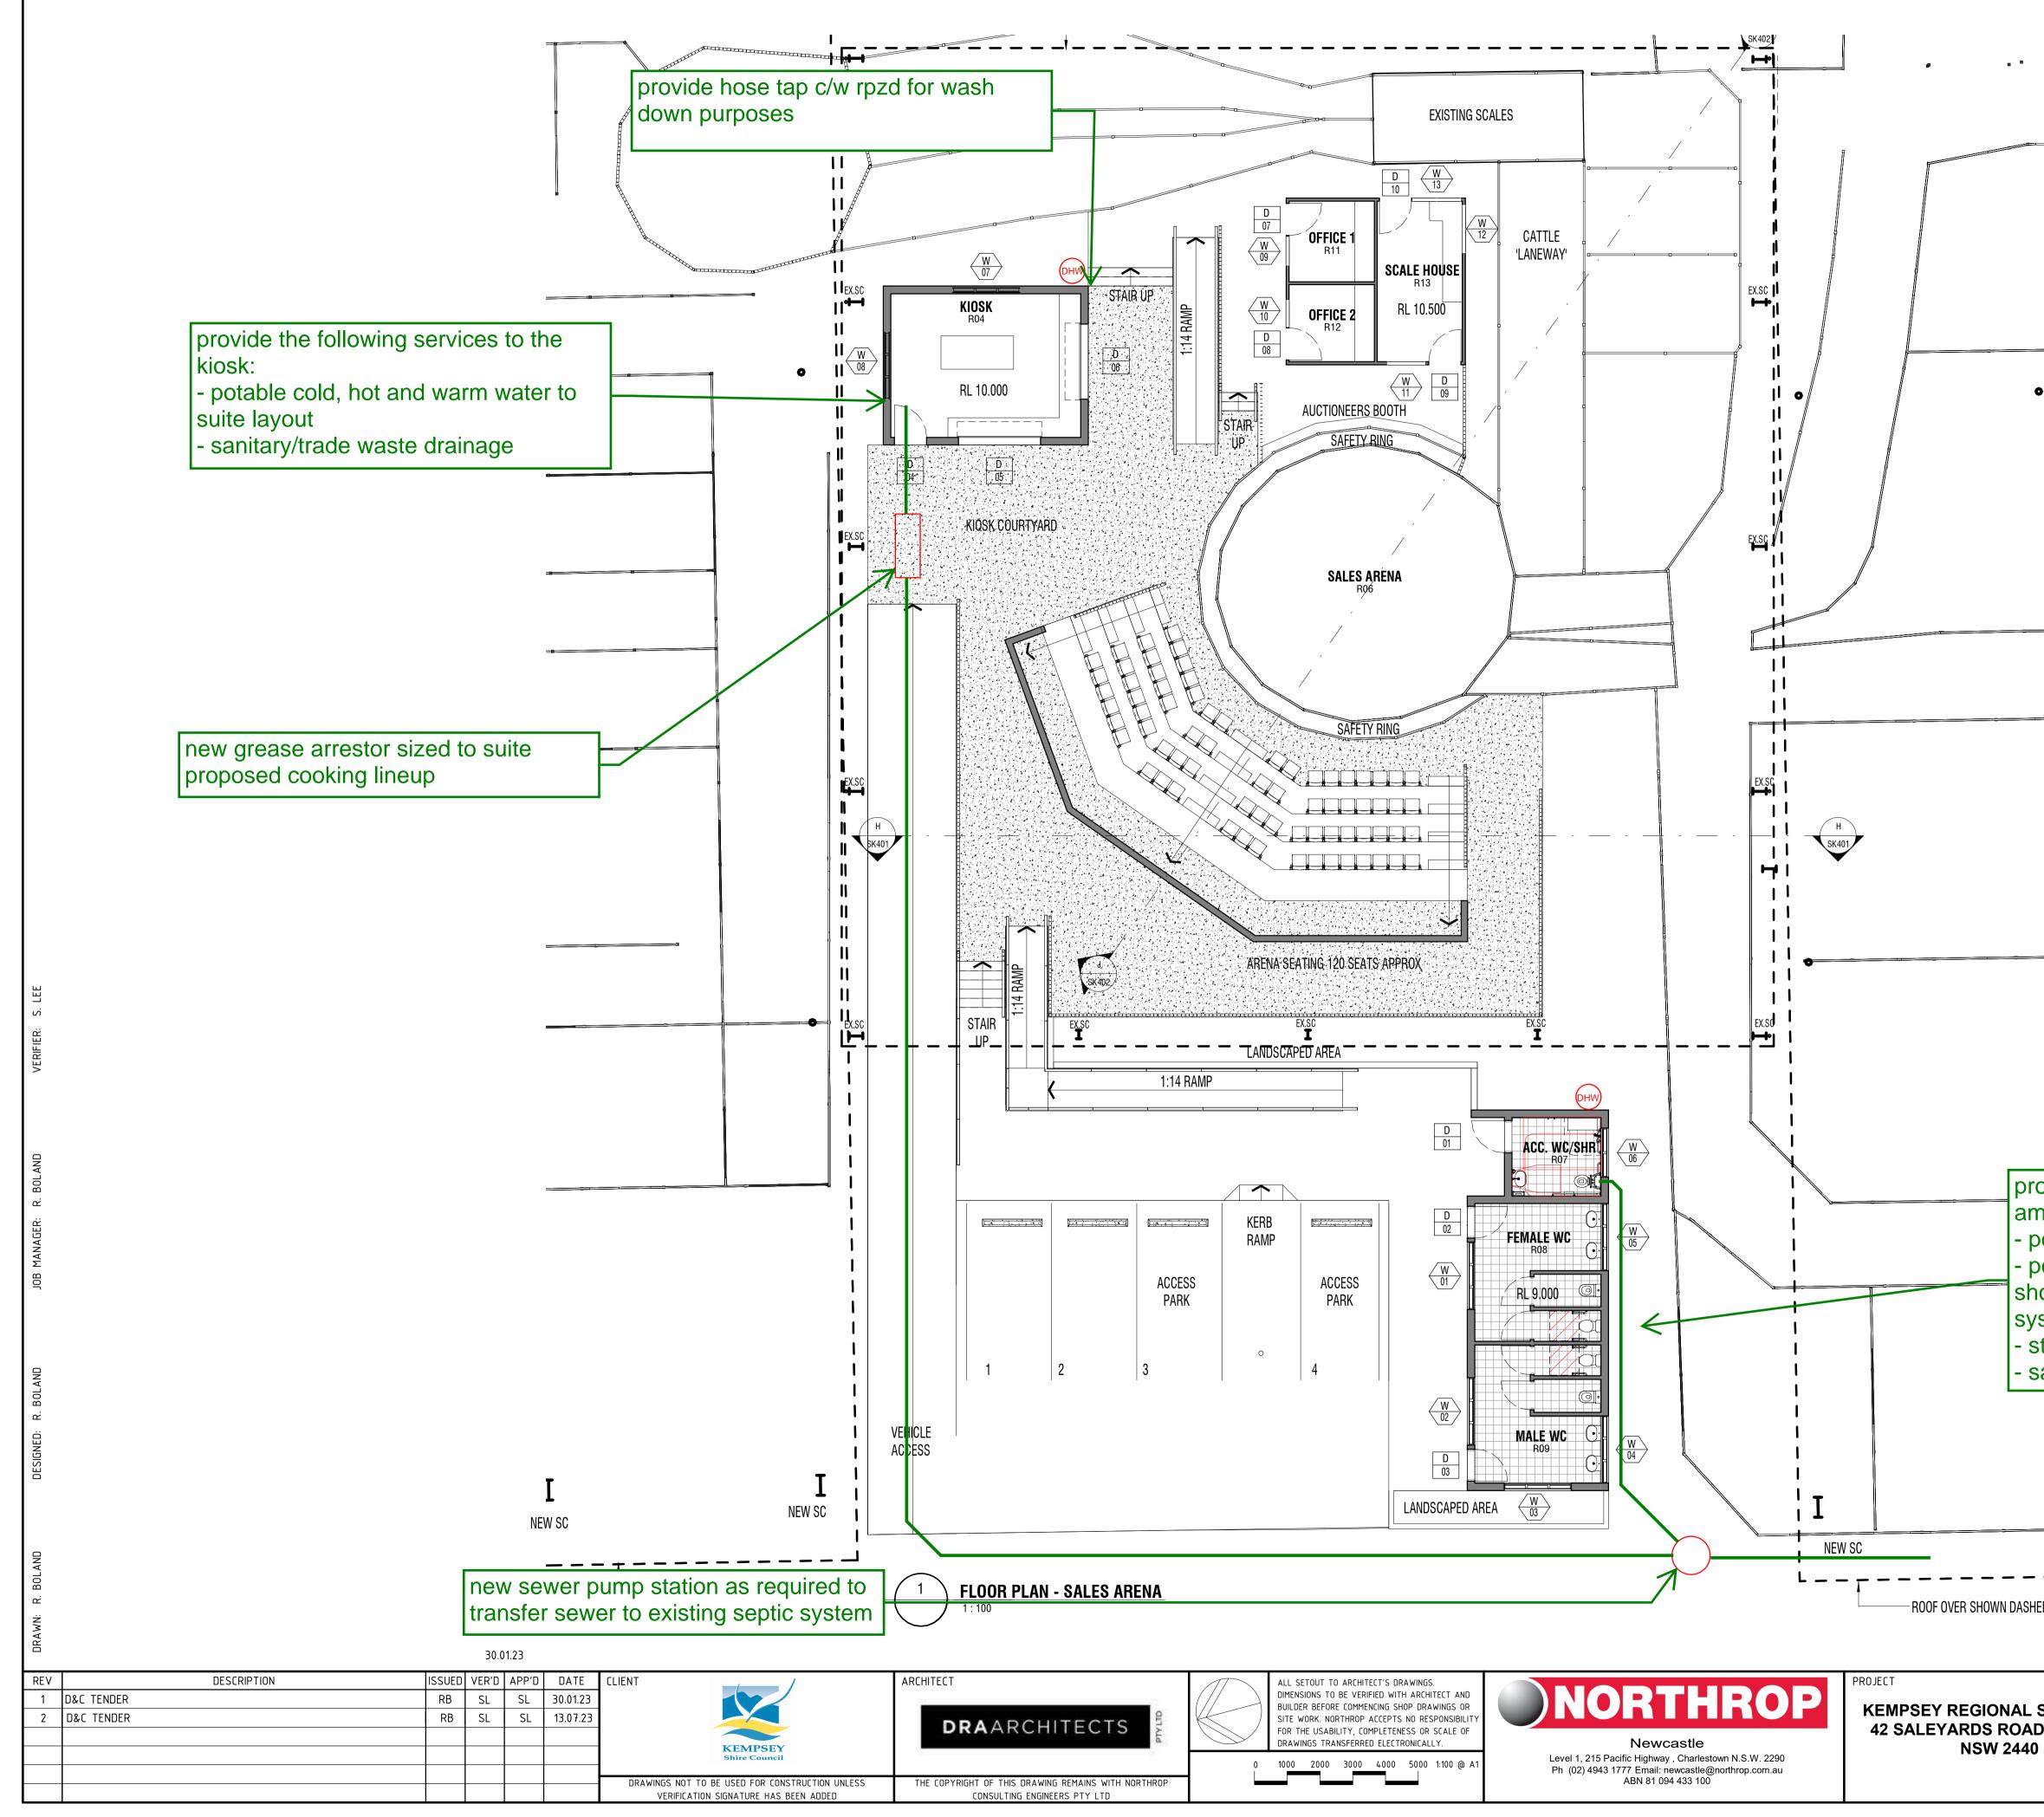

| l<br>I                                                                   |                                                                                           |     |                     |        |            |
|--------------------------------------------------------------------------|-------------------------------------------------------------------------------------------|-----|---------------------|--------|------------|
| nenities bloc<br>ootable cold<br>ootable cold<br>ower and basis<br>stem) | water to basins<br>and warm water to acc<br>asin (electric storage dhw<br>euse to toilets |     |                     |        |            |
| NEW SC                                                                   |                                                                                           |     |                     |        |            |
| ED                                                                       |                                                                                           |     |                     |        |            |
|                                                                          | NOT FOR CO                                                                                | )NS | STRUC               | C      | ION        |
| SALEYARDS                                                                | DRAWING TITLE<br>HYDRAULIC SERVICES                                                       |     | JOB NUMBER NL223940 |        |            |
| D KEMPSEY                                                                | SALES ARENA CONCEPT                                                                       |     |                     |        | REVISION 2 |
|                                                                          |                                                                                           |     | DRAWING SHE         | ET SIZ | E = A1     |